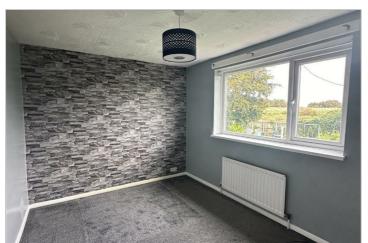

#### BEDROOM ONE

Bedroom one is located to the front of the property is large in size with a UPVC double glazed window with radiator beneath.

#### **BEDROOM TWO**

Bedroom two is a double located to the rear of the property with a UPVC double glazed window and radiator beneath.