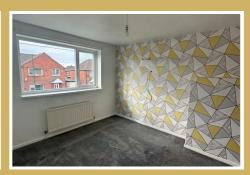

#### BEDROOM ONE

Bedroom one is located to the front of the property is large in size with a UPVC double glazed window with radiator beneath.

#### **BEDROOM THREE**

Bedroom three is the smallest of the bedrooms and is located to the front the property with space for a single bed and smaller storage units