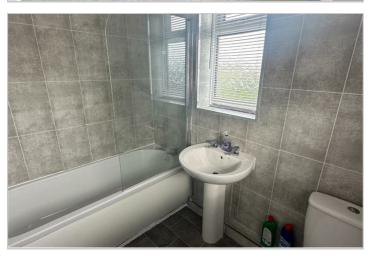

#### FAMILY BATHROOM

The family bathroom consists of a three piece suite including a paneled bath with overhead shower, hand basin & toilet.