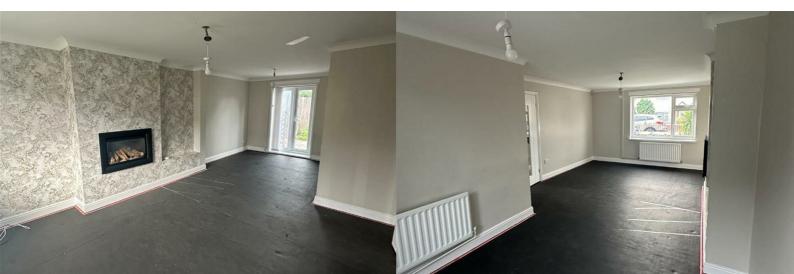

#### RECEPTION/ DINING ROOM

The spacious open plan reception/ dining room compromises a large UPVC double glazed window and French doors leading to the rear garden. This room comfortably fits a three piece suite and storage units with space to the rear to fit a dining room table.