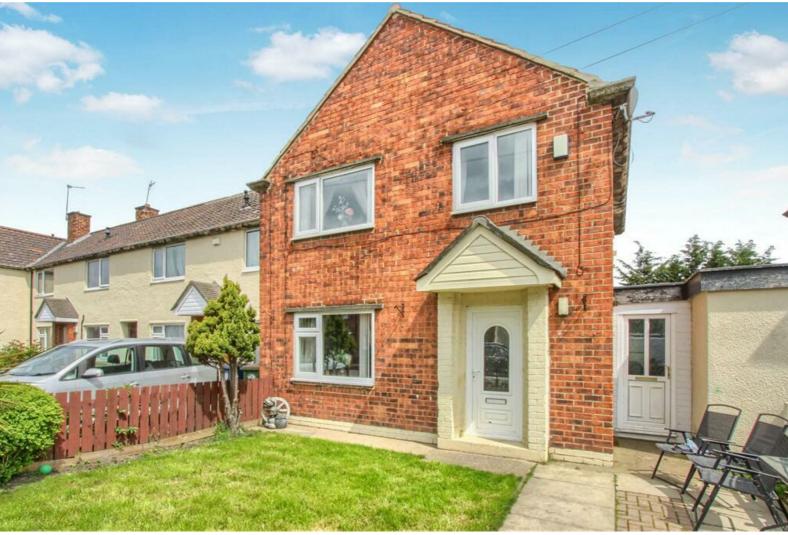

# 28 Passfield Crescent

, Middlesbrough, TS6 6RL

£700

## 28 Passfield Crescent

, Middlesbrough, TS6 6RL

£700

#### **EXTERNAL**

To the front there is a lawned garden and a driveway providing off road parking. To the rear there is a spacious low maintenance private garden mainly laid to lawn with concrete imprint patio area.