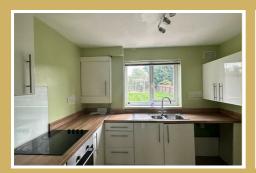

#### **KITCHEN**

The kitchen compromises a number of light wall, base & drawer units with room for appliances. The room benefits from a UPVC double glazed window to the rear aspect, UPVC door and built-in electric oven with gas hob above.