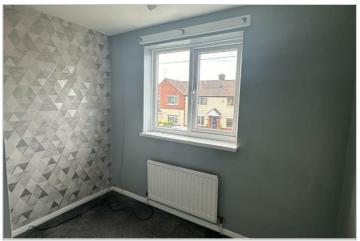

#### BEDROOM ONE

Bedroom one is located to the front of the property is large in size with a UPVC double glazed window with radiator beneath.

#### **BEDROOM THREE**

Bedroom three is the smallest of the bedrooms and is located to the front the property with space for a single bed and smaller storage units